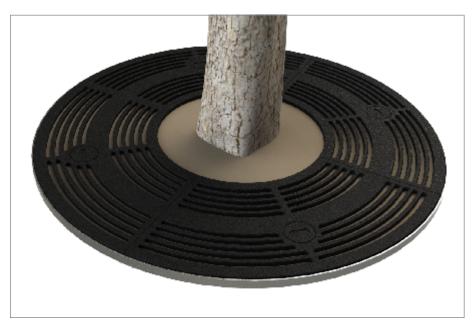

## Tree Grille | ASF 339 Recycled Cast Iron Tree Grille

**Material:** 

100% recycled engineering grade 250 cast iron as standard. Also available in any grade of recycled ductile cast iron

**Standard Finish:** 

Zinc rich primer and metal shield top coat. Finished as standard in satin black, also available in any RAL/BS colour

Irrigation Holes & Covers:

ASF can supply tree grilles with irrigation holes and covers. Pattern alterations can also be made to allow grilles to accept uplighters