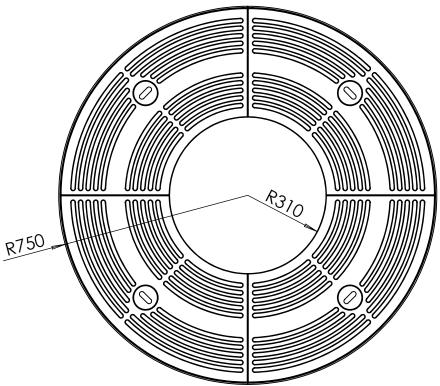

## Tree Grille | ASF 339 Recycled Cast Iron Tree Grille

**Material:** 

100% recycled engineering grade 250 cast iron as standard. Also available in any grade of recycled ductile cast iron

**Standard Finish:** 

Zinc rich primer and metal shield top coat. Finished as standard in satin black, also available in any RAL/BS colour

Irrigation Holes & Covers:

ASF can supply tree grilles with irrigation holes and covers. Pattern alterations can also be made to allow grilles to accept uplighters